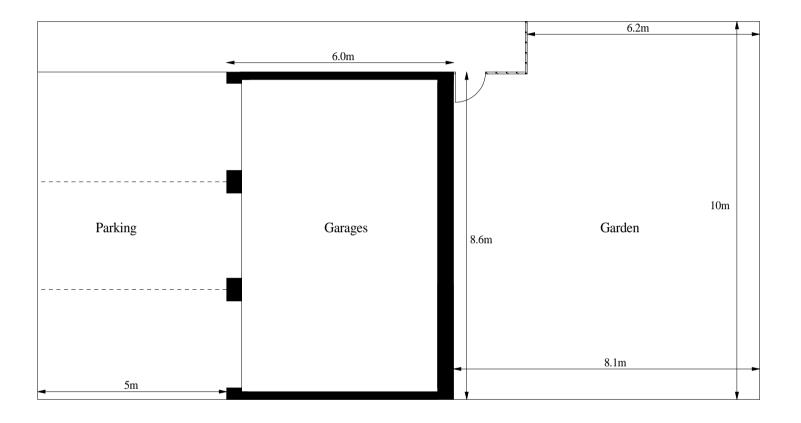

|   | <b>1</b> 2           |                            |
|---|----------------------|----------------------------|
| 1 | <b>Property Serv</b> | rices<br>Tel: 07984 461472 |

| Title: Existing Site Plan  | August 2023                                                                                                                                   | Scale 1:100 @ A4       |
|----------------------------|-----------------------------------------------------------------------------------------------------------------------------------------------|------------------------|
| Address: 60 Spring Meadows | Note: This drawing is copyright. It may not be altered, photocopied or used for any of intended without permission from T2 Property Services. | her purpose than those |